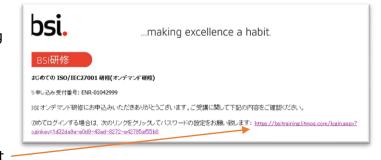

#### **BSI On demand courses and Exam invitation email**

You will receive an email inviting you to the E-learning courses and exams.

\*\*\*Exams will only be available for applicable courses.

Please use the URL in the email to access the Client Learning Portal.