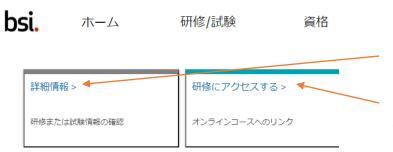

# **「About my course**」(Left):

You will find the details of your course here.

### 「Access my course/exam」(Right):

You will jump to your E-learning Course/ Exam page.