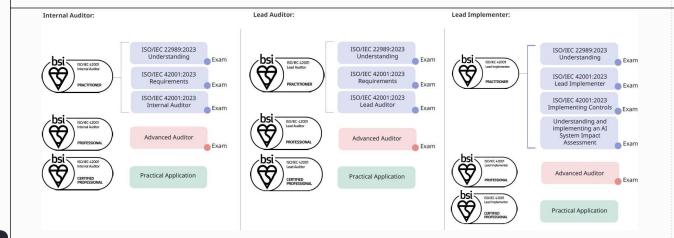

#### **Artificial Intelligence (AI) Qualifications**

The AI qualification journey includes:

- ISO/IEC 42001 Internal Auditor Practitioner
- ISO/IEC 42001 Lead Auditor\_Practitioner
- ISO/IEC 42001 Lead Implementer Practitioner

» Ask our training advisor on how to book and attain the qualifications.