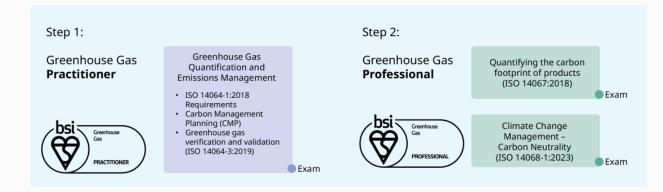

#### **Greenhouse Gas Qualifications**

2 stages for Greenhouse Gas qualification journey:

- Greenhouse Gas Practitioner
- Greenhouse Gas Professional

» Ask our training advisor on how to book and attain the qualifications.