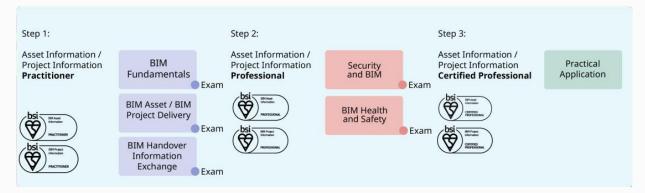

#### **BIM Qualifications**

The BIM qualification journey includes:

- Asset Information
- Project Information

Progress with 3 stages as your experience grow:

- Practitioner (Asset Information / Project Information)
- **Professional** (Asset Information / Project Information)
- **Certified Professional** (Asset Information / Project Information)