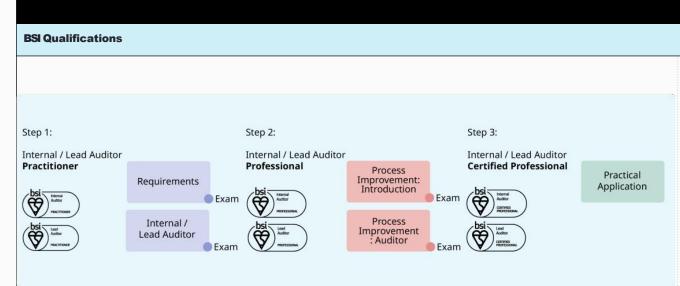

#### **Auditor Qualifications**

Internal Auditor and lead auditor pathway, with three stages (practitioner, professional and certified professional)

- ISO 9001 auditor qualifications
- ISO/IEC 27001 auditor qualifications
- ISO/IEC 42001 auditor qualifications
- ISO 14001 auditor qualifications
- ISO 20000 auditor qualifications
- ISO 22000 auditor qualifications
- ISO 22301 auditor qualifications
- ISO 45001 auditor qualifications
- ISO 50001 auditor qualifications
- ISO 13485 auditor qualifications

#### **Auditor Qualifications**

Choose range of qualifications that best suits your needs and career: ISO 9001 QMS | ISO 14001 EMS | ISO 45001 OH&S | ISO 22301 BCMS | ISO 50001 EnMS | ISO/IEC 27001 ISMS | ISO/IEC 20000-1 ITMS | ISO 13485 Medical Devices QMS |

Two routes available depending on your choice of qualification as an **internal auditor** or **lead auditor**.

Progress with **3 stages** as your experience grow:

- **Practitioner** (Internal auditor / lead auditor)
- **Professional** (Internal auditor / lead auditor)
- Certified Professional (Internal auditor / lead auditor)

» Ask our training advisors on how to book and attain the qualifications.